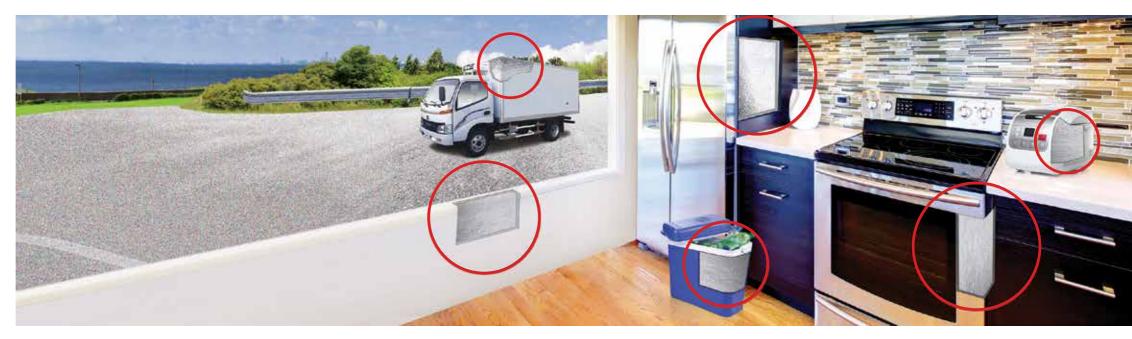

#### Appliance insulation solution for betterment of energy

- Refrigerator, freezer
- Medical use special fridge
- Vending machine, showcase, water purifier
- Medical use transportation box
- Transportation