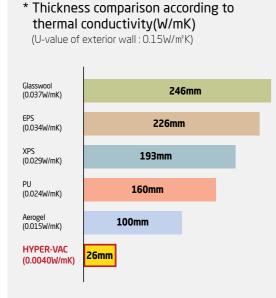

## OUTSTANDING HEAT INSULATION PERFORMANCE

HYPER-VAC has thermal conductivity less than 0.0040W/mK and provides 8 to 10 times better insulation performance than conventional insulations. At the same condition, up to 85% of insulation thickness can be reduced. More space can be available and it is possible to minimize the size of products.